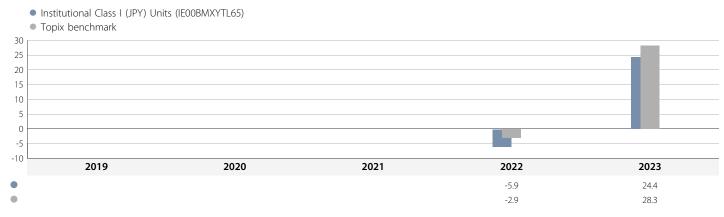

## PAST PERFORMANCE

## Past performance is not a reliable indicator of future performance. Markets could develop very differently in the future.

Performance data has been calculated including tax, ongoing charges and portfolio transaction costs and excluding entry and exit charges, in JPY.

Where no past performance is shown there was insufficient data available in that year to provide performance.

Sub-Fund launch date: 21/04/2021.

Unit Class launch date: 21/04/2021.