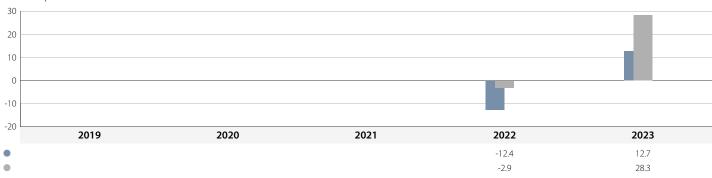

## PAST PERFORMANCE

Past performance is not a reliable indicator of future performance. Markets could develop very differently in the future.

- Institutional Class I (EUR) Accumulation (IE0009TOA0M6)
- Topix benchmark

- Performance data has been calculated including tax, ongoing charges and portfolio transaction costs and excluding entry and exit charges, in
- Where no past performance is shown there was insufficient data available in that year to provide performance.
- Sub-Fund launch date: 21/04/2021.
- Unit Class launch date: 14/07/2021.