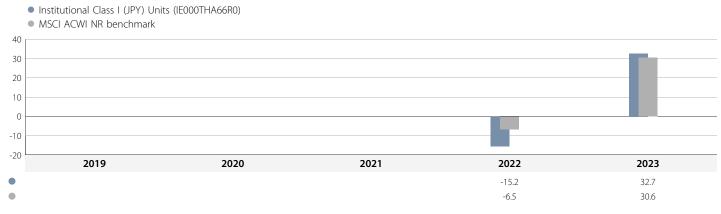

## PAST PERFORMANCE

## Past performance is not a reliable indicator of future performance. Markets could develop very differently in the future.

Performance data has been calculated including tax, ongoing charges and portfolio transaction costs and excluding entry and exit charges, in JPY.

• Where no past performance is shown there was insufficient data available in that year to provide performance.

Sub-Fund launch date: 27/10/2021.

Unit Class launch date: 27/10/2021.