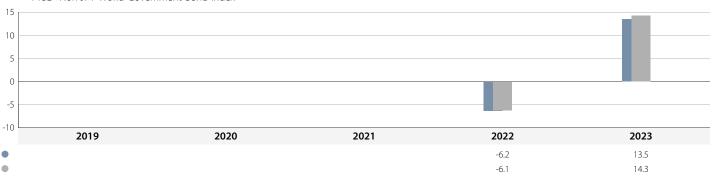

## **PAST PERFORMANCE**

Past performance is not a reliable indicator of future performance. Markets could develop very differently in the future.

- Institutional Class J (JPY) Units (IE00BMF59G26)
- FTSE® Non-JPY World Government Bond Index

- Performance data has been calculated including tax, ongoing charges and portfolio transaction costs and excluding entry and exit charges, in
- Where no past performance is shown there was insufficient data available in that year to provide performance.
- Sub-Fund launch date: 24/03/2021.
- Unit Class launch date: 24/03/2021.